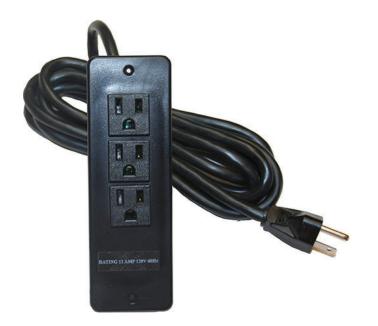

The three inline outlets power bar model **SF-PB3** accepts standard power cords with a 3rd outlet for oversized plug-in/transformer to accommodate cell phones and PDAs. It includes three grounded outlets. It has a 12 AMP rating and a 10 ft. 14-3 gauge power cord. The unit mounts in a  $5-1/4" \times 1-7/8"$  cutout. (Same cutout as PC-PATCH)

## **Standard Features**

- 3 inline outlets accept standard power cords
- 3rd outlet for oversized plug-in/transformer for cell phones and PDAs
- 12AMP rating
- 10 ft. 14-3 gauge power cord
- Same cutout as PC-PATCH

## **Specifications**

Model: SF-PB3 Width: 2-1/8" Depth: 6-5/8" Height: 3/8" (Above surface) Color: Black

The information contained in this drawing is the sole property of Audio Visual Furniture International. Any reproduction in part or as a whole without the written permission of Audio Visual Furniture International is prohibited. We can build or modify stock configurations to suit customer specifications. Please contact us to discuss how this service can help meet your needs. Some quantity restrictions may apply. Specification subject to change without notice. Computers, cameras, monitors, etc. are shown to illustrate product usage and are not included unless otherwise noted.